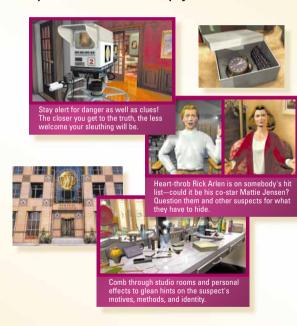

## Unravel the Web of Deceit Behind the Scenes of a Daytime TV Drama!

You, as Nancy Drew, have just joined the set of a daytime drama on the hunt for a would-be killer. Roam a fully interactive, three-dimensional TV studio, eavesdrop at doors, interrogate suspects, and sneak into secured rooms to expose who wants to kill the show's hottest star. Clues are everywhere you look, but so is treachery. Only cleverness and craft can outwit this culprit before the last scene is played out!

- •20+ hours of game play
- Realistic characters, each with a secret to hide
- "Second Chance" option without starting over
- Rich, interactive, 360-degree,
  3-D graphics
- Large, realistic TV studio, offices, and other New York City locales to explore
- Original, high-quality music and sound effects
- Built-in game hints (but only if you want them)
- Great opportunities for collaborative sleuthing with family and friends!