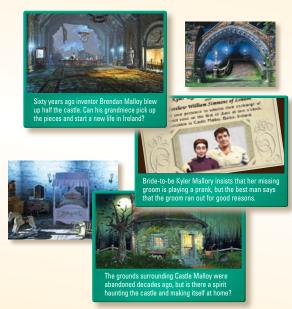

## Missing Groom or **Matrimonial Mess?**

N ancy Drew's friend, Kyler Mallory, lost her fiancé! Her wedding at Ireland's Castle Malloy was supposed to be the biggest event in Bailor since half the castle blew up sixty years ago, but now the groom is gone. Was Matt Simmons snatched by the banshee rumored to haunt the castle, or just nervous? It's up to you, as Nancy Drew, to find the groom and save this wedding.