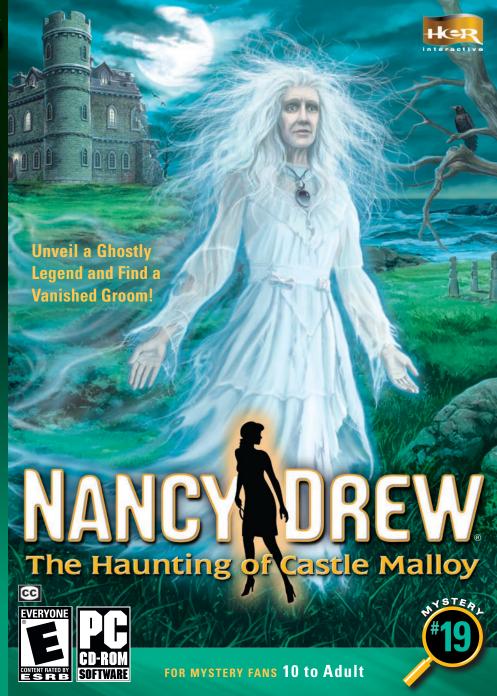

## Missing Groom or **Matrimonial Mess?**

N ancy Drew's friend, Kyler Mallory, lost her fiancé! Her wedding at Ireland's Castle Malloy was supposed to be the biggest event in Bailor since half the castle blew up sixty years ago, but now the groom is gone. Was Matt Simmons snatched by the banshee rumored to haunt the castle, or just nervous? It's up to you, as Nancy Drew, to find the groom and save this wedding.

The

Haunting

of

Castle Malloy